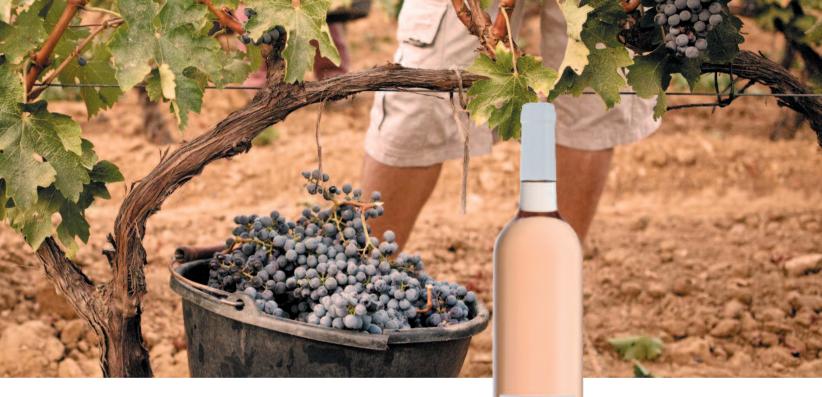

BLEND: Grenache – Cinsault AVERAGE AGE OF THE VINES: 15 years old SOIL: Clay – Mica Schist – Sand VITICULTURE: Organic (Ecocert), Biodynamic YIELD: <35 HI/H HARVEST: By Hand – Grapes sorting in the vineyard VINIFICATION: Natural Alcoholic fermentation in stainless steel, Full malolactic Fermentation. TANK: Stainless Steel