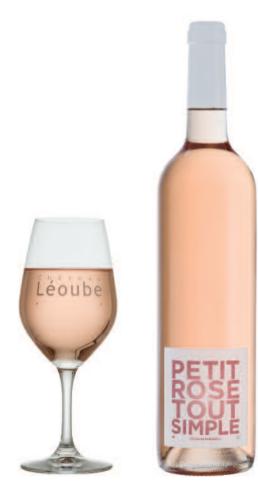

## Petit Rosé Tout Simple

## AC Côtes de Provence

This is a quintessential, dry Provence Rosé style. Pale pink and with attractive fruit flavours of strawberry and white peach, it has fine overall balance. Drink anytime as aperitif and Mediterranean food.